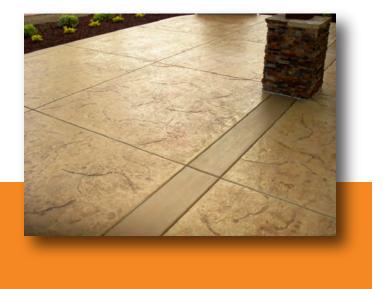

## *Translucent* Color Enhancer ™

Translucent Color Enhancer<sup>™</sup> is a premium grade semi-transparent (non-solid) concrete color stain designed to be used over the Solid Color Stain<sup>™</sup> in a contrasting color. The Translucent Color Enhancer is NOT a paint. It is used to tint or enhance areas of relief or texture on stamped concrete surfaces to create an antiqued look. It is also used to create a faux finish by blending and layering multipleTranslucent Color Enhancer colors.

#### Translucent Color Enhancer™

- Antique stamped, textured surfaces
- Replicate slate and stone finishes
- Will not change the texture of concrete
- Increases curb appeal
- Endless color options