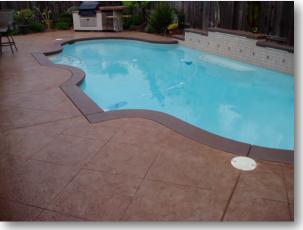

## *Translucent* Color Enhancer ™

Translucent Color Enhancer<sup>™</sup> is a premium grade semi-transparent (non-solid) concrete color stain designed to be used over the Solid Color Stain<sup>™</sup> in a contrasting color. The Translucent Color Enhancer is NOT a paint. It is used to tint or enhance areas of relief or texture on stamped concrete surfaces to create an antiqued look. It is also used to create a faux finish by blending and layering multipleTranslucent Color Enhancer colors.

#### Translucent Color Enhancer™

- Antique stamped, textured surfaces
- Replicate slate and stone finishes
- Will not change the texture of concrete
- Increases curb appeal
- Endless color options