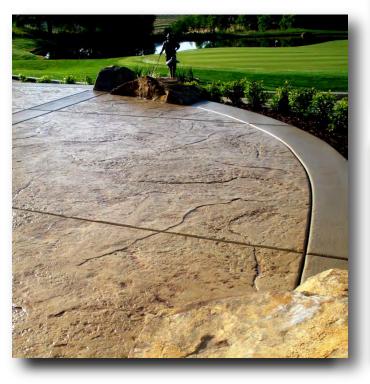

## *Translucent* Color Enhancer ™

Translucent Color Enhancer<sup>™</sup> is a premium grade semi-transparent (non-solid) concrete color stain designed to be used over the Solid Color Stain<sup>™</sup> in a contrasting color. The Translucent Color Enhancer is NOT a paint. It is used to tint or enhance areas of relief or texture on stamped concrete surfaces to create an antiqued look. It is also used to create a faux finish by blending and layering multipleTranslucent Color Enhancer colors.

#### Translucent Color Enhancer™

- Antique stamped, textured surfaces
- Replicate slate and stone finishes
- Will not change the texture of concrete
- Increases curb appeal
- Endless color options