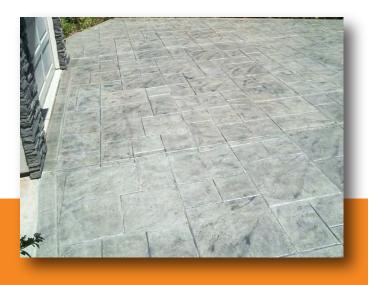

## *Translucent* Color Enhancer ™

Translucent Color Enhancer<sup>™</sup> is a premium grade semi-transparent (non-solid) concrete color stain designed to be used over the Solid Color Stain<sup>™</sup> in a contrasting color. The Translucent Color Enhancer is NOT a paint. It is used to tint or enhance areas of relief or texture on stamped concrete surfaces to create an antiqued look. It is also used to create a faux finish by blending and layering multipleTranslucent Color Enhancer colors.

#### Translucent Color Enhancer™

- Antique stamped, textured surfaces
- Replicate slate and stone finishes
- Will not change the texture of concrete
- Increases curb appeal
- Endless color options