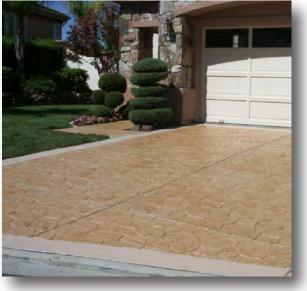

## *Translucent* Color Enhancer ™

Translucent Color Enhancer<sup>™</sup> is a premium grade semi-transparent (non-solid) concrete color stain designed to be used over the Solid Color Stain<sup>™</sup> in a contrasting color. The Translucent Color Enhancer is NOT a paint. It is used to tint or enhance areas of relief or texture on stamped concrete surfaces to create an antiqued look. It is also used to create a faux finish by blending and layering multipleTranslucent Color Enhancer colors.

#### Translucent Color Enhancer™

- Antique stamped, textured surfaces
- Replicate slate and stone finishes
- Will not change the texture of concrete
- Increases curb appeal
- Endless color options